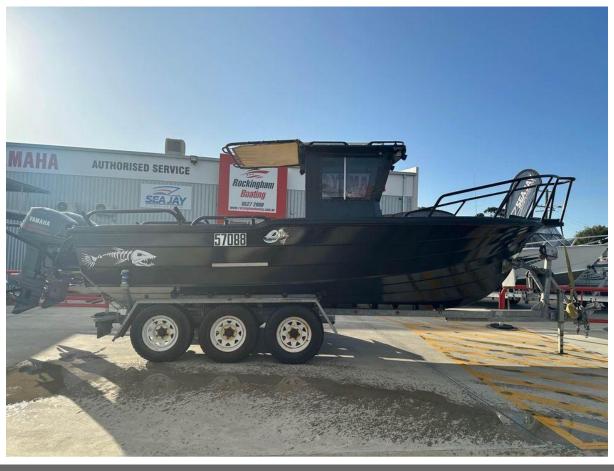

## 1987 Glasscraft Centre Console

\$37,990

## **Boat Details**

Price \$37,990 Boat Brand GLASSCRAFT

Model Centre Console Length 0.00

Year 1987 Category Fishing Boats
Hull Style Single Hull Type Fibreglass

Power Type Trailer Stock Number

Condition Used State Western Australia