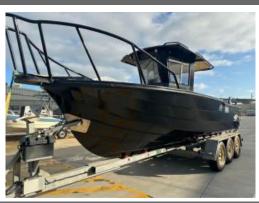

## 1987 Glasscraft Centre Console

\$37,990

## **Boat Details**

Price \$37,990 Boat Brand GLASSCRAFT

Model Centre Console Length 0.00

Year 1987 Category Fishing Boats
Hull Style Single Hull Type Fibreglass

Power Type Trailer Stock Number

Condition Used State Western Australia