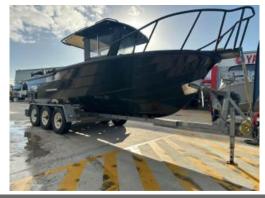

## 1987 Glasscraft Centre Console

\$37,990

## **Boat Details**

Price \$37,990 Boat Brand GLASSCRAFT

Model Centre Console Length 0.00

Year 1987 Category Fishing Boats
Hull Style Single Hull Type Fibreglass

Power Type Trailer Stock Number

Condition Used State Western Australia