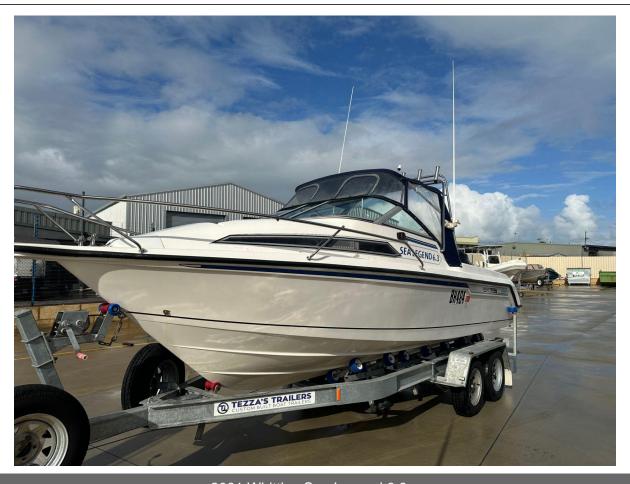

## 2001 Whittley Sea Legend 6.3m

Used \$42990 For Sale

## **Boat Details**

Used \$42990 For Sale **Boat Brand** Whittley Price SEA LEGEND 630 6.30 Model Length Year 2001 Category Fibreglass Hull Type Hull Style Single Fibreglass

Power Type Power Stock Number