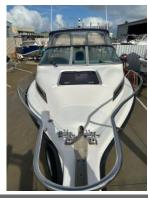

## 2001 Whittley Sea Legend 6.3m

Used \$42990 For Sale

## **Boat Details**

Used \$42990 For Sale **Boat Brand** Whittley Price SEA LEGEND 630 6.30 Model Length Year 2001 Category Fibreglass Hull Type Hull Style Single Fibreglass

Power Type Power Stock Number