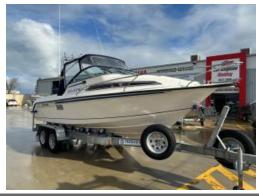

## 2001 Whittley Sea Legend 6.3m

Used \$42990 For Sale

## **Boat Details**

Used \$42990 For Sale **Boat Brand** Whittley Price SEA LEGEND 630 6.30 Model Length Year 2001 Category Fibreglass Hull Type Hull Style Single Fibreglass

Power Type Power Stock Number