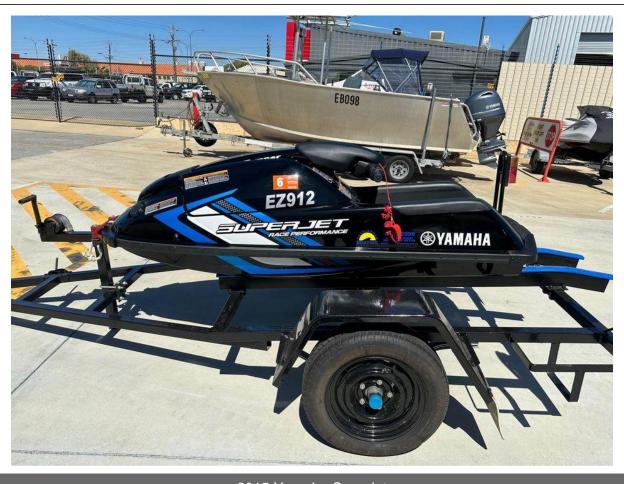

# 2015 Yamaha Superjet

#### \$10,990

### **Boat Details**

Price \$10,990 Boat Brand Yamaha Model SUPERJET Length 2.26

Year 2015 Category Watercraft, Jet Ski, Waverunner, PWC

Hull Style Other Hull Type Fibreglass

Power Type Other Stock Number