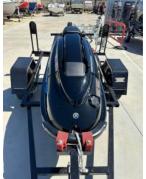

# 2015 Yamaha Superjet

#### \$10,990

### **Boat Details**

Price \$10,990 Boat Brand Yamaha Model SUPERJET Length 2.26

Year 2015 Category Watercraft, Jet Ski, Waverunner, PWC

Hull Style Other Hull Type Fibreglass

Power Type Other Stock Number