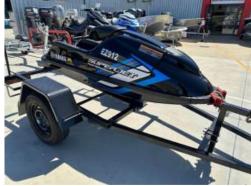

# 2015 Yamaha Superjet

#### \$10,990

### **Boat Details**

Price \$10,990 Boat Brand Yamaha Model SUPERJET Length 2.26

Year 2015 Category Watercraft, Jet Ski, Waverunner, PWC

Hull Style Other Hull Type Fibreglass

Power Type Other Stock Number