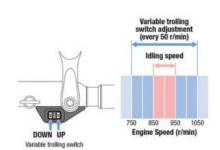

Email: service@rockinghamboating.com.au

Website: boatdeckwebsites.com.au/rockinghamboating

7 Crocker Street, Rockingham WA 6168

# T25

## POA







# Specifications

## **Boat Details**

Price POA Boat Brand Yamaha Model T25 Length 0.00

Year 2024 Category Boat Engines and Outboards

Hull Style Hull Type

Power Type Stock Number FT25LA

Condition New State Western Australia

Suburb ROCKINGHAM Engine Make

#### Disclaimer

Our company offers the details of this vessel in good faith but cannot guarantee or warrant the accuracy of this information nor warrant the condition of the vessel. A buyer should instruct his agents and/or surveyors to investigate such details buyer desires validated. This vessel is offered subject to prior sale, price change or withdrawal without notice.