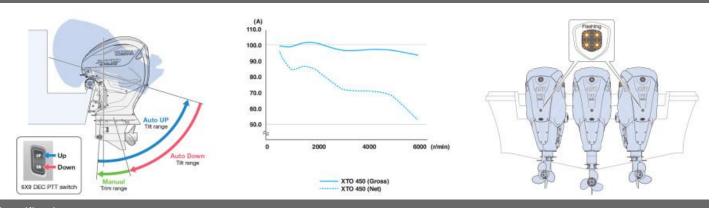

Website: boatdeckwebsites.com.au/rockinghamboating

7 Crocker Street, Rockingham WA 6168



# XF450

## POA



# Specifications

**Rockingham Boating** 

## **Boat Details**

Price POA Boat Brand Yamaha Model XF450 Length 0.00

Year 2025 Category Boat Engines and Outboards

Hull Style Power Type

Power Stock Number XF450A

Condition New State Western Australia

Suburb ROCKINGHAM Engine Make

#### Disclaimer

Our company offers the details of this vessel in good faith but cannot guarantee or warrant the accuracy of this information nor warrant the condition of the vessel. A buyer should instruct his agents and/or surveyors to investigate such details buyer desires validated. This vessel is offered subject to prior sale, price change or withdrawal without notice.

Hull Type