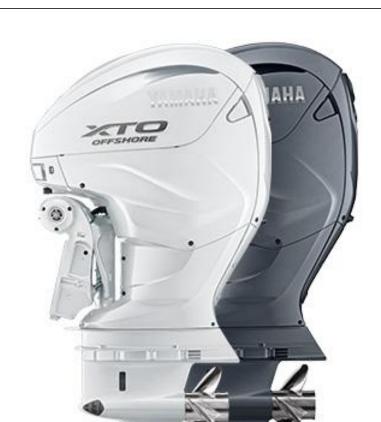

Website: boatdeckwebsites.com.au/rockinghamboating

7 Crocker Street, Rockingham WA 6168



# XF450

## POA



# Specifications

**Rockingham Boating** 

## **Boat Details**

Price POA Boat Brand Yamaha Model XF450 Length 0.00

Year 2025 Category Boat Engines and Outboards

Hull Style Power Type

Power Stock Number XF450A

Condition New State Western Australia

Suburb ROCKINGHAM Engine Make

#### Disclaimer

Our company offers the details of this vessel in good faith but cannot guarantee or warrant the accuracy of this information nor warrant the condition of the vessel. A buyer should instruct his agents and/or surveyors to investigate such details buyer desires validated. This vessel is offered subject to prior sale, price change or withdrawal without notice.

Hull Type